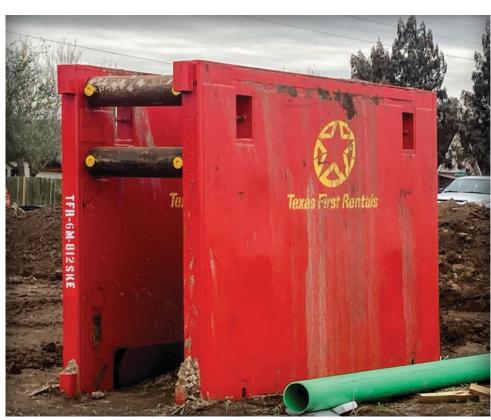

## STEEL TRENCH BOXES

Texas First Trench Safety steel boxes aid and assist with uniquely complex projects. We offer the highest level of workplace protection and have a full line readily available for valued customers like you. With one of the newest fleets in the state, these models of shields range in heights up to 10' and lengths up to 24', with several variations to fit your needs and scope of work. We also hold one of the widest ranges of box spreader material in the industry.