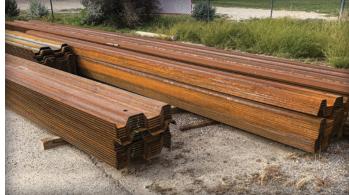

## OVERLAPPING STEEL SHEETING

Texas First Trench Safety carries KD6/8 overlapping steel sheeting to fulfill the unique needs of each project. It provides an excellent alternative to go around those existing utilities, offers end protection, and comes in lengths from 12' to 24'.