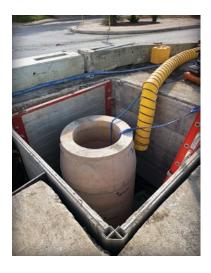

#### MANHOLE SHIELDS

At Texas First, we offer a broad range of manhole shields that are commonly used for manhole installations, point inspections, taps, repairs, or box installations. We carry both round corrugated and square with optional cutout doors and legs. Diameters consist of 8.5' and 10', with heights of 4' and 8'.