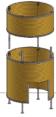

#### MANHOLE SHIELDS

At Texas First, we offer a broad range of manhole shields that are commonly used for manhole installations, point inspections, taps, repairs, or box installations. We carry both round corrugated and square with optional cutout doors and legs. Diameters consist of 8.5' and 10', with heights of 4' and 8'.