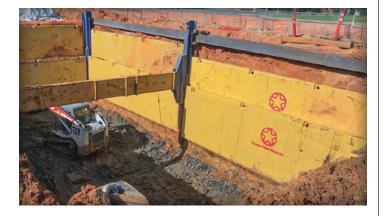

#### TWF SLIDE RAILS

Texas First Rentals Trench Safety Slide Rail Shoring by TWF is a modular component system that utilizes a "dig and push" method, which greatly reduces the risk of cave-in and trench collapse associated with open trench excavations. One benefit of this, is that it increases safety for adjacent structures and for personnel. With Texas First Rentals variety of modular components, the system can be utilized in a wide range of applications to include unique designs of 2, 3, or 4 sided pits with clear open span.

| Item               | Description          |
|--------------------|----------------------|
| TRENCH SLIDE RAILS | SINGLE & DOUBLE RAIL |