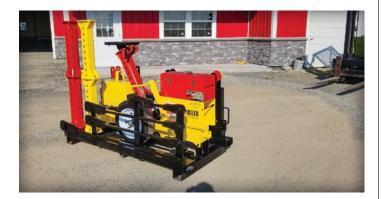

#### VERTICAL HYDRAULIC SHORING

Let Texas First handle your linear trench needs with our vertical hydraulic trench jacks, that are light weight, cost-effective, and efficient. Ideal for spot bracing repairs and/or inspections, speed shores are an industry-leading solution to protect against trench cave-ins. Texas First has rail heights ranging from 1 ½' to 20' and

covering widths from 17" to 144".

| Item                       |
|----------------------------|
| KIT: 1.5' SHORE 22-36" CYL |
| KIT: 1.5' SHORE 28-46" CYL |
| KIT: 1.5' SHORE 34-55" CYL |
| KIT: 1.5' SHORE 52-88" CYL |
| KIT: 3.5' SHORE 22-36" CYL |
| KIT: 3.5' SHORE 28-46" CYL |
| KIT: 3.5' SHORE 34-55" CYL |
| KIT: 3.5' SHORE 52-88" CYL |
| KIT: 5' SHORE 22-36" CYL   |
| KIT: 5' SHORE 28-46" CYL   |
| KIT: 5' SHORE 34-55" CYL   |
| KIT: 5' SHORE 52-88" CYL   |
| KIT: 7' SHORE 22-36" CYL   |
| KIT: 7' SHORE 28-46" CYL   |
| KIT: 7' SHORE 34-55" CYL   |
| KIT: 7' SHORE 52-88" CYL   |
| KIT: 8' SHORE 22-36" CYL   |
| KIT: 8' SHORE 28-46" CYL   |
| KIT: 8' SHORE 34-55" CYL   |
| KIT: 8' SHORE 52-88" CYL   |